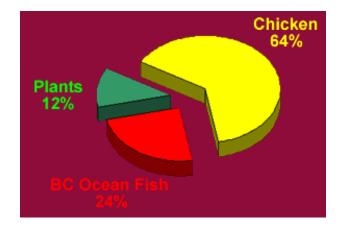

## **Nutrition Values**

## **Happy Tails Holistic Cat Food**

## **Guaranteed Analysis:**

Crude Protein = (Min) 31%, Crude Fibre = (Max) 4%, Ash = (Max) 5.5%, Crude Fat = (Min) 14%, Moisture = (Max) 10%, Magnesium = (Max) 0.09%, Phosphorous = 0.92% (Max).

- Taurine = 0.24%, which is slightly more than twice the AFFCO requirement of 0.1% for all life stages
- Sodium on dry weight basis = 0.4% which meets the AAFCO guidelines for cat food
- There is 0.43% Omega 3 and 1.65% Omega 6 for an Omega 6:Omega 3 ratio of approximately 4:1
- Vitamin D3 = 1150 IU / Kg Max. (AAFC)
- Vitamin E = 80 IU / Kg
- Potassium = 0.65%
- Caloric content = 570 kcal per cup
- pH 5.5 slightly acidic to help dissolve crystals

## Percentages from PROTEIN SOURCES Chicken - Plants - Fish